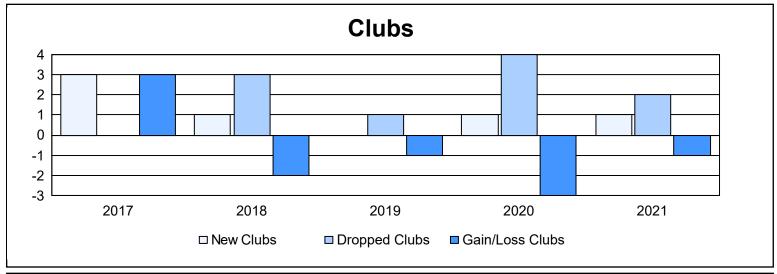

District 4 L5 As of June 2021 Cumulative

| Year      | New<br>Clubs | Dropped<br>Clubs | Gain/<br>Loss<br>Clubs | New<br>Members | Charter<br>Members | Reinstate<br>Members | Transfer<br>Members | Total<br>Member<br>Added | Total<br>Members<br>Dropped | Gain/<br>Loss<br>Members |
|-----------|--------------|------------------|------------------------|----------------|--------------------|----------------------|---------------------|--------------------------|-----------------------------|--------------------------|
| 2016-2017 | 3            | 0                | 3                      | 189            | 77                 | 8                    | 16                  | 290                      | 241                         | 49                       |
| 2017-2018 | 1            | 3                | -2                     | 138            | 25                 | 9                    | 20                  | 192                      | 319                         | -127                     |
| 2018-2019 | 0            | 1                | -1                     | 110            | 17                 | 23                   | 10                  | 160                      | 220                         | -60                      |
| 2019-2020 | 1            | 4                | -3                     | 91             | 27                 | 7                    | 13                  | 138                      | 155                         | -17                      |
| 2020-2021 | 1            | 2                | -1                     | 92             | 30                 | 6                    | 6                   | 134                      | 171                         | -37                      |
| Average   | 1            | 2                | -1                     | 124            | 35                 | 11                   | 13                  | 183                      | 221                         | -38                      |